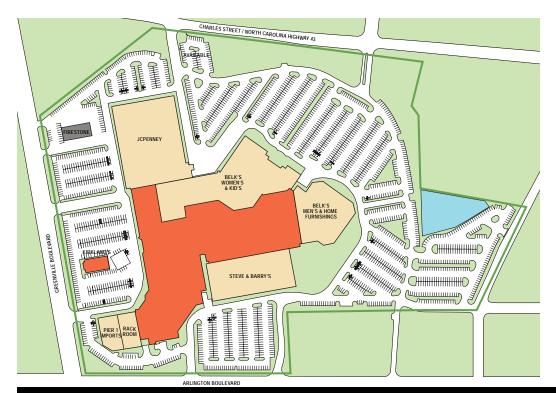

30009 tel 678 226 5275 ● fax 678 226 5235 paula.fisk@am.jll.com

### Mall at a Glance

- Centrally located in the heart of Eastern North Carolina, home to the largest Belk store east of Interstate 95
- Located less than one mile from the third largest university in North Carolina (East Carolina University, home of Conference USA Pirates) with an enrollment of 30,000
- The largest concentration of population and industry in North Carolina with the fourth fastest growing and 11th largest MSA in the state
- Featuring four department stores and over 60 key retailers including Belk Women & Kids, Belk Men & Home Store, JCPenney, Steve & Barry's, Gap, Express, New York & Company, Pier 1 Imports, Victoria's Secret, PacSun, American Eagle Outfitters, Bath & Body Works, Aéropostale and many more





Site Plan

# **Greenville Mall**

### **Statistics & Demographics**

| B B .                         |                         |
|-------------------------------|-------------------------|
| Property Data                 |                         |
| Opening Date                  | 1966                    |
| Renovation Dates              | 1974, 1984, 1989, 200   |
| Site                          | 42.64 acre              |
| Parking                       | 2,223 space             |
| Total Stores                  | 6                       |
| Levels                        |                         |
| Leasable Area                 |                         |
| Total Mall GLA                | 455,157 s. <sup>-</sup> |
| Mall Shops                    | 163,374 s.              |
| Outparc